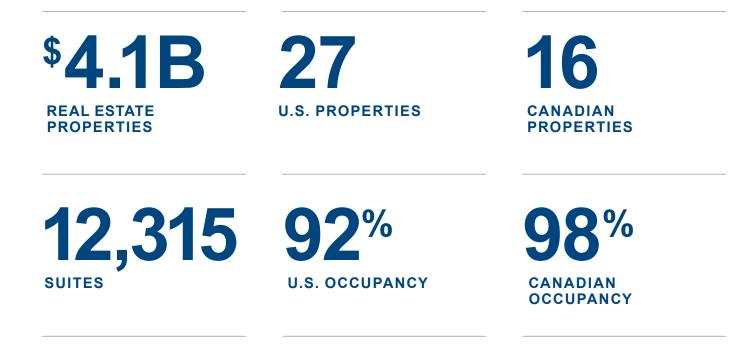

# MORGUARD NORTH AMERICAN RESIDENTIAL REIT

(TSX: MRG.UN)

As at September 30, 2024

Morguard North American Residential REIT is an unincorporated, open-end real estate investment trust listed on the Toronto Stock Exchange (TSX) under the symbol MRG.UN. The REIT owns a diversified portfolio of 43 real estate properties in North America. The real estate portfolio consists of 16 Canadian residential apartment communities located in Alberta and Ontario as well as 26 U.S. residential apartment communities and one retail property located in Colorado, Florida, Georgia, Illinois, Louisiana, Maryland, North Carolina, Texas, and Virginia consisting of 12,315 residential suites and 229,500 square feet of commercial gross leasable area.